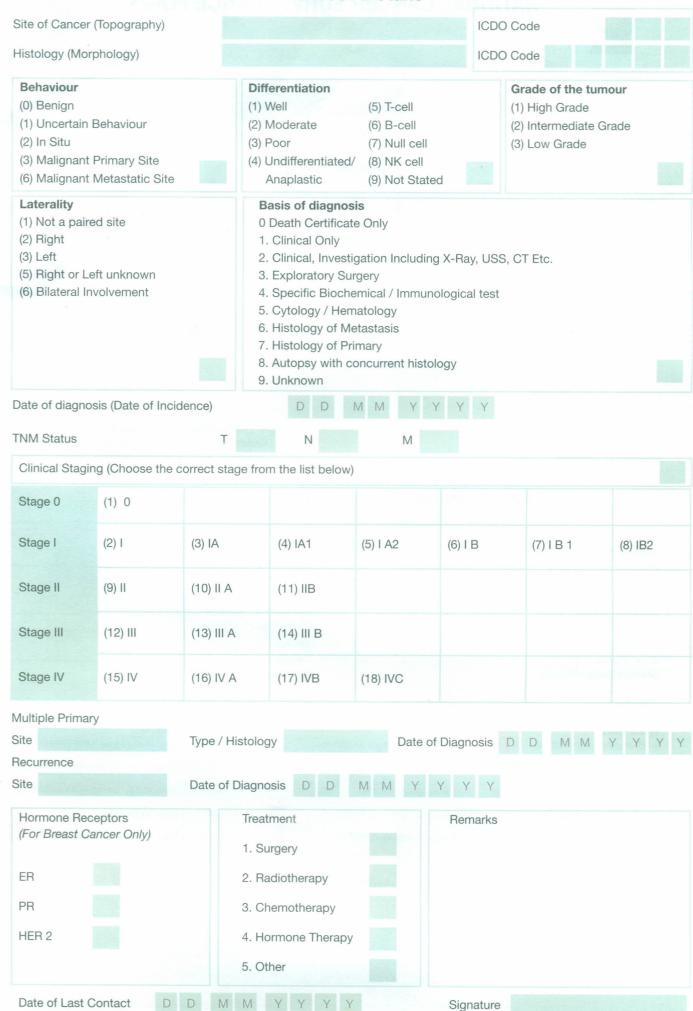

|    |   |    |  |
| පිළිතුර "ඔව්" නම්,<br>ඛා්කட "ஆம்" எனில்"<br>If answer is "yes",                                                                             | ඔබට ඇති ඥාති සම්බන්ධය:<br>உநவு முறை:<br>Relationship:                                                                                                                                      | yearfone (                                              | புற்றுநோ                                                                                                                                                                                                                                                                                           | වැළඳුන ස්ර<br>ய் தாக்கிய<br>cancer: |    |   |    |  |

## **Tumour Details**